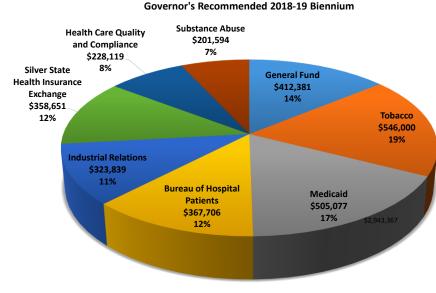

# Healthy Nevada Funds (Tobacco)

# Healthy Nevada Funds (Tobacco)

|                                                      | 2016-17      | 2018-19       |                |
|------------------------------------------------------|--------------|---------------|----------------|
|                                                      | Biennium     | Biennium      |                |
| Senior Rx                                            | \$5,085,768  | \$4,540,000   | -\$545,768     |
| Disability Rx                                        | \$1,211,162  | \$916,000     | -\$295,162     |
| Senior Independent Living                            | \$11,527,940 | \$10,940,000  | -\$587,940     |
| Assisted Living                                      | \$400,000    | \$400,000     | \$0            |
| Cessation                                            | \$2,000,000  | \$1,900,000   | -\$100,000     |
| Wellness                                             |              |               |                |
| Nevada 2-1-1                                         | \$1,400,000  | \$962,000     | -\$438,000     |
| Adult Mental Health                                  | \$5,476,776  | \$500,000     | -\$4,976,776   |
| Office of Minority Health -Minority Health Coalition | \$0          | \$266,000     | \$266,000      |
| Federally Qualified Health Center Incubator Project  | \$0          | \$1,000,000   | \$1,000,000    |
| Children's Mental Health                             | \$4,903,480  | \$4,605,502   | -\$297,978     |
| Child Abuse Prevention                               | \$2,840,000  | \$2,700,000   | -\$140,000     |
| Family Resource Centers                              | \$2,874,668  | \$2,730,000   | -\$144,668     |
| Food Security                                        | \$4,600,002  | \$4,000,000   | -\$600,002     |
| Immunization                                         | \$700,000    | \$300,000     | -\$400,000     |
| Consumer Health Assistance                           | \$360,000    | \$280,000     | -\$80,000      |
| Suicide Prevention                                   | \$800,000    | \$760,000     | -\$40,000      |
| Disability Services                                  |              |               |                |
| Alzheimer's Taskforce Support                        | \$99,164     | \$0           | -\$99,164      |
| Autism                                               | \$5,103,728  | \$3,200,000   | -\$1,903,728   |
| Family Preservation                                  | \$2,400,000  | \$400,000     | -\$2,000,000   |
| Independent Living Grants                            | \$1,159,344  | \$1,100,000   | -\$59,344      |
| Nevada 2-1-1                                         |              | \$260,000     | \$260,000      |
| Positive Behavior Support                            | \$680,000    | \$640,000     | -\$40,000      |
| Respite                                              | \$1,350,000  | \$1,280,000   | -\$70,000      |
| Taxi Assistance                                      | \$170,000    | \$0           | -\$170,000     |
| Traumatic Brain Injury                               | \$720,000    | \$0           | -\$720,000     |
| Aging and Disability Services Administration         | \$848,438    | \$819,800     | -\$28,638      |
| Director's Office Administration                     | \$970,525    | \$949,176     | -\$21,349      |
| Treasurer's Office Administration                    | \$124,688    | \$139,316     | \$14,628       |
| TOTAL Helping                                        | \$57,805,683 | W\$45,587,794 | an\$12,217,889 |