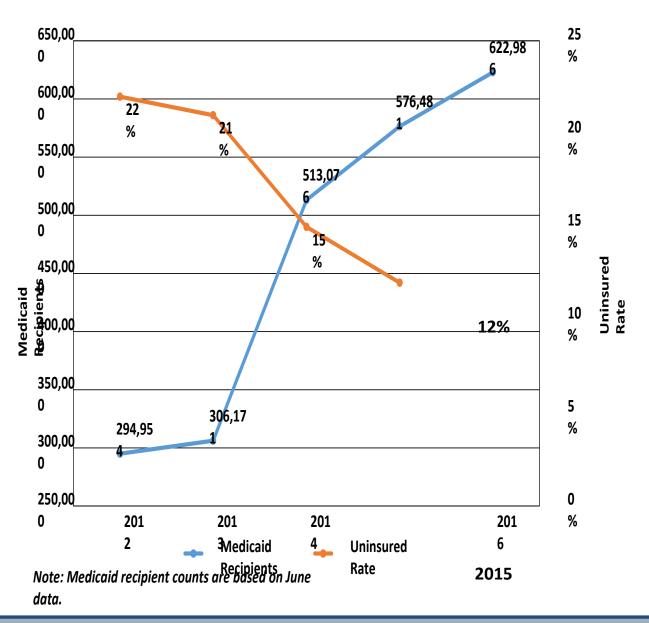

#### OCTOBER 2013

Nevada open enrollment begins. DWSS eligibility engine begins processing applications. The "woodwork" effect brings 10,400 currently eligible Nevadans onto Medicaid during the first three months.

#### **APRIL 2014**

Pending Medicaid applications peak, reaching 71,642 in the queue for eligibility determination.

#### **JUNE 2015**

Total Medicaid caseload reaches 576,481, with 180,817 newly eligible adults.

**Nevada's Uninsured Rate = 12%** 

#### **MARCH 2010**

President Obama signs the Patient Protection and Affordable Care Act (ACA).

**Nevada's Uninsured Rate = 23%** 

#### **JANUARY 2014**

Newly eligible Nevadans up to 138% of FPL enroll in Medicaid coverage.

#### **JUNE 2014**

Total Medicaid caseload increases by nearly 200,000 clients in the first 9 months, from 313,130 in September 2013 to 513,076 in June 2014.

#### **JUNE 2016**

Total Medicaid caseload reaches 622,986, with 201,613 newly eligible adults.

#### Medicaid Recipients and Uninsured Rate