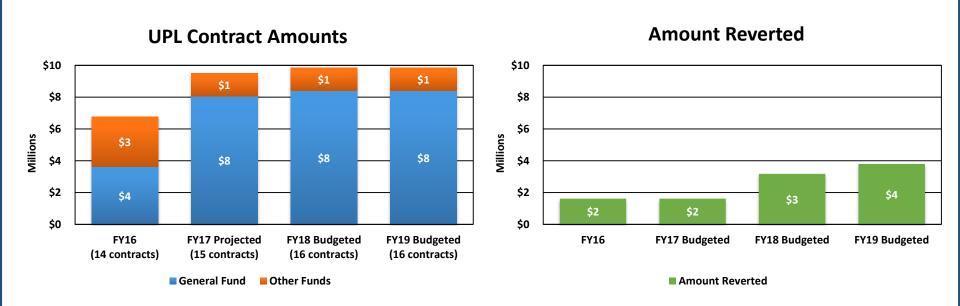

le Justice              | \$172,570           | \$175,606           | \$3,036     |
| Public and Behavioral Health  |                     |                     |             |
| Immunizations                 | \$369,790           | \$376,296           | \$6,506     |
| Adult Behavioral Health       | \$1,183,330         | \$1,204,149         | \$20,819    |
| Non-State Child Welfare       | \$2,122,820         | \$2,160,168         | \$37,348    |
| Other                         | \$367,132           | \$1,063,959         | _\$696,827  |
| TOTAL                         | \$27,142,672        | \$28,310,582        | \$1,167,910 |

we are and what we do.

# Indigent Hospital Care

#### **Unmet Freecare Obligation and Ad Valorem Property Tax**



### Upper Payment Limit (UPL) Holding Account



## Office of Consumer Health Assistance





# **Budgetary Changes**

- 3150 Administration E815 Align salary of Deputy Director of Administration with salaries of other DHHS Deputy Directors
- 3195 Grants Management Unit E241 TANF funding for Food Security
- 3204 Consumer Health Assistance E225 Office of Minority Health position and coalition support

## Other Director's Office Budget Accounts

- 1499 Public Defender
  - Budget split 76% Counties and 24% State General Funds
  - Carson City and Storey County participating
- No major changes in:
  - 3154 Developmental Disabilities
  - 3200 Problem Gambling
  - 3201 Children's Trust Account
  - 3276 IDEA Part C

# DHHS Appendix

**Big Three Caseload Charts** 

**FMAP** 

Budget Summary by Division and Budget Account

FTE Summary by Divisio