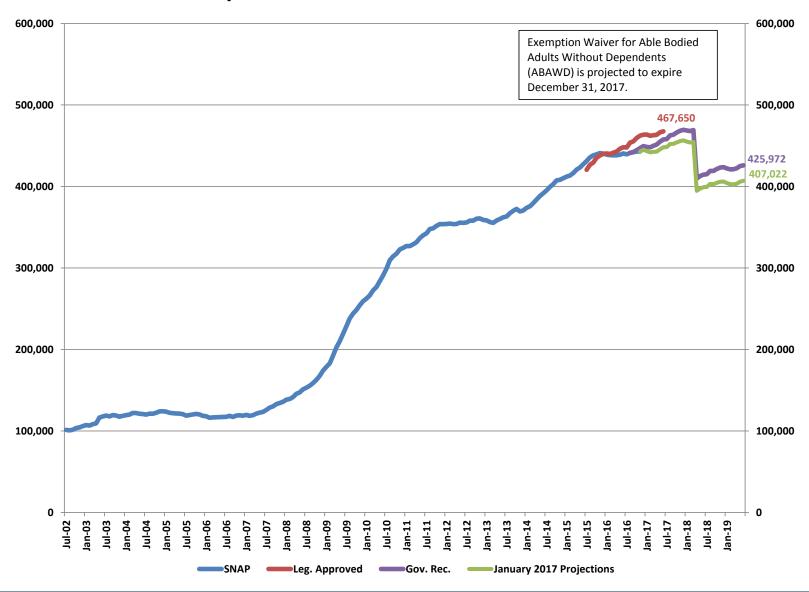

- 3150 Administration E815 Align salary of Deputy Director of Administration with salaries of other DHHS Deputy Directors
- 3195 Grants Management Unit E241 TANF funding for Food Security
- 3204 Consumer Health Assistance E225 Office of Minority Health position and coalition support

## Other Director's Office Budget Accounts

- 1499 Public Defender
  - Budget split 76% Counties and 24% State General Funds
  - Carson City and Storey County participating
- No major changes in:
  - 3154 Developmental Disabilities
  - 3200 Problem Gambling
  - 3201 Children's Trust Account
  - 3276 IDEA Part C

# DHHS Appendix

**Big Three Caseload Charts** 

**FMAP** 

Budget Summary by Division and Budget Account

FTE Summary by Division and Budget Account

## **TANF** Recipients



## **SNAP** Recipients



## Medicaid Recipients



### Federal Medical Assistance Percentage (FMAP)

| State Fiscal Year | FMAP   | Enhanced (CHIP) FMAP | ACA Enhanced<br>(CHIP) FMAP | New Eligibles<br>FMAP |
|-------------------|--------|----------------------|-----------------------------|-----------------------|
| FY03              | 51.79% | 66.25%               |                             |                       |
| F103              | 52.53% | 66.77%               |                             |                       |
| FY04              | 54.30% | 68.01%               |                             |                       |
| 1104              | 55.34% | 68.74%               |                             |                       |
| FY05              | 55.66% | 68.96%               |