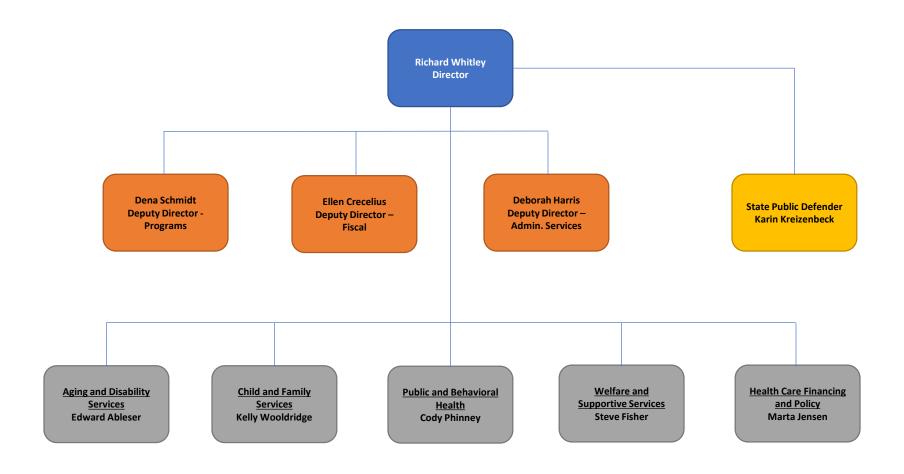

# DHHS Organizational Chart

Brian Sandoval *Governor* 

Richard Whitley

Director