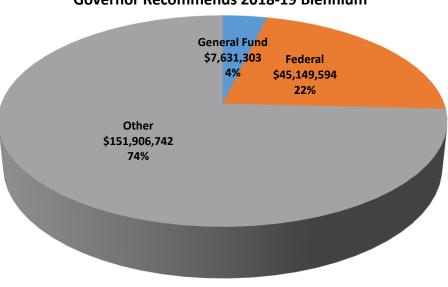

# General Funds by Division, 2016-17 and 2018-19 Biennia

Director's Office \$7,494,037 0%

Director's Office \$7,631,303 0%

# Revenues by Division, 2016-17 and 2018-19 Biennia

Director's Office \$113,470,958 1%

Director's Office \$204,687,639 2%

# Budgeted Funding Sources, 2016-17 and 2018-19 Biennia

\$9,777,159,811 \$11,127,255,057

# Director's Office Budgeted Funding Sources, 2016-17 and 2018-19 Biennium

#### **Governor Recommends 2018-19 Biennium**

\$113,470,958 \$204,687,639

# Summary by Budget Account

| Govern | or Recommends Budget (G01)   |                 | Fiscal Ye        | ear 2018   |            | Fiscal Year 2019 |                  |             |            |  |  |
|--------|------------------------------|-----------------|------------------|------------|------------|------------------|------------------|-------------|------------|--|--|
| 400 E  | Director's Office            | General<br>Fund | Federal<br>Funds | Other      | Total      | General<br>Fund  | Federal<br>Funds | Other       | Total      |  |  |
| 1499   | Public Defender              | 2,030,983       | 35,078           | 1,251,899  | 3,317,960  | 2,034,416        | 35,078           | 1,262,842   | 3,332,33   |  |  |
| 3150 A | Administration               | 1,367,003       | -                | 371,285    | 1,738,288  | 1,381,670        | -                | 385,999     | 1,767,66   |  |  |
| 3154 [ | Developmental Disabilities   | 177,301         | 536,291          | -          | 713,592    | 177,165          | 536,291          | -           | 713,45     |  |  |
| 3195   | Grants Management Unit       | 43,998          | 18,203,129       | 9,377,658  | 27,624,785 | 6,386            | 18,203,129       | 9,410,390   | 27,619,90  |  |  |
| 3196 V | /ictims of Human Trafficking | -               | -                | -          | -          | -                | -                | -           | -          |  |  |
| 3200 F | Problem Gambling             | -               | -                | 1,797,856  | 1,797,856  | -                | -                | 1,970,249   | 1,970,24   |  |  |
| 3201 ( | Children's Trust Account     | -               | -                | 1,222,720  | 1,222,720  | -                | -                | 1,376,793   | 1,376,79   |  |  |
| 3204 ( | Consumer Health Assistance   | 209,370         | -                | 1,284,371  | 1,493,741  | 203,011          | -                | 1,246,615   | 1,449,62   |  |  |
| 3244 I | ndigent Hospital Care        | -               | -                | 47,835,033 | 47,835,033 | -                | -                | 50,617,079  | 50,617,07  |  |  |
| 3260 L | JPL Holding                  | -               | -                | 10,279,803 | 10,279,803 | -                | -                | 12,216,150  | 12,216,15  |  |  |
| 3276 I | DEA Part C                   | -               | 3,800,299        | -          | 3,800,299  | -                | 3,800,299        | -           | 3,800,29   |  |  |
|        | Director's Office Total      | 3,828,655       | 22,574,797       | 73,420,625 | 99,824,077 | 3,802,648        | 22,574,797       | 78,486,117  | 104,863,56 |  |  |
|        | =                            |                 |                  |            |            | 1,303            | 45,149,594       | 151,906,742 | 204,687,63 |  |  |