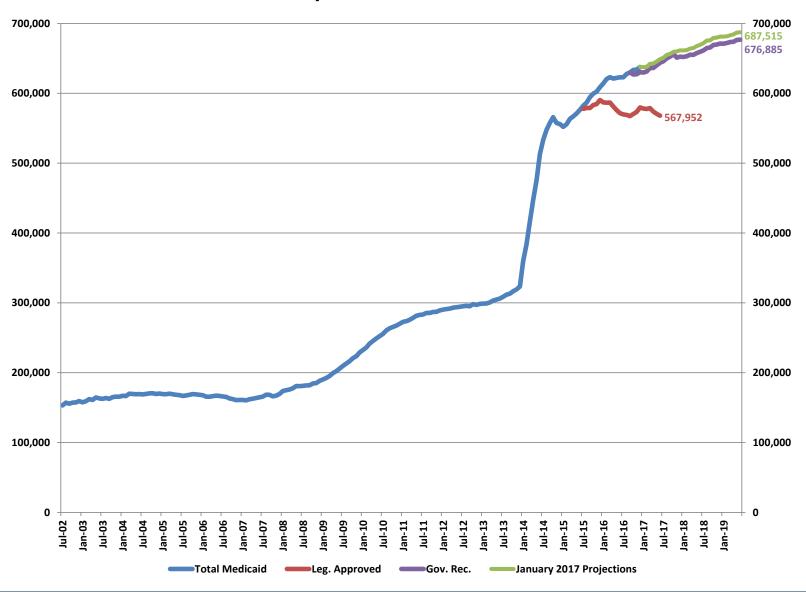

Align salary of Deputy Director of Administration with salaries of other DHHS Deputy Directors
- 3195 Grants Management Unit E241 TANF funding for Food Security
- 3204 Consumer Health Assistance E225 Office of Minority Health position and coalition support

## Other Director's Office Budget Accounts

- 1499 Public Defender
  - Budget split 76% Counties and 24% State General Funds
  - Carson City and Storey County participating
- No major changes in:
  - 3154 Developmental Disabilities
  - 3200 Problem Gambling
  - 3201 Children's Trust Account
  - 3276 IDEA Part C

# DHHS Appendix

**Big Three Caseload Charts** 

**FMAP** 

Budget Summary by Division and Budget Account

FTE Summary by Division and Budget Account

## **TANF** Recipients



## **SNAP** Recipients



## Medicaid Recipients



### Federal Medical Assistance Percentage (FMAP)

| State Fiscal Year | FMAP   | Enhanced (CHIP) FMAP | ACA Enhanced<br>(CHIP) FMAP | New Eligibles<br>FMAP |
|-------------------|--------|----------------------|-----------------------------|-----------------------|
| FY03              | 51.79% | 66.25%               |                             |                       |
| F103              | 52.53% | 66.77%               |                             |                       |
| FY04              | 54.30% | 68.01%               |                             |                       |
| 1104              | 55.34% | 68.74%               |                             |                       |
| FY05              | 55.66% | 68.96%               |                             |