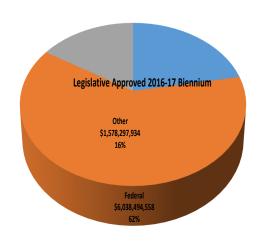

# Budgeted Funding Sources, 2016-17 and 2018-19 Biennia

\$9,777,159,811 \$11,127,255,057