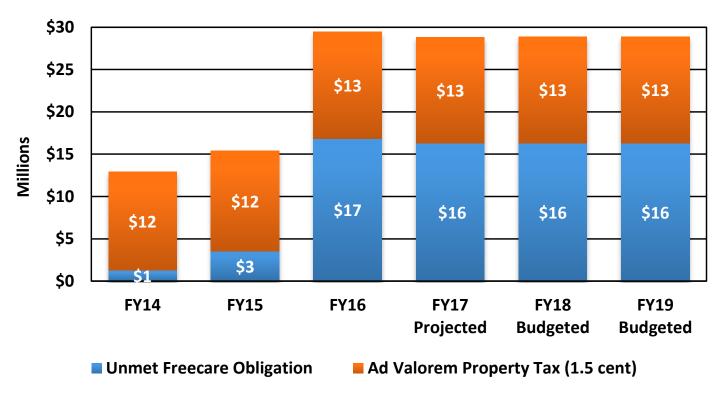

#### **Unmet Freecare Obligation and Ad Valorem Property Tax**

## **Unmet Freecare Obligation**

NRS 439B.320 requires hospitals to provide uncompensated care for indigent inpatients in an amount equal to 0.6 percent of the hospital's net revenue for the preceding fiscal year. This freecare obligation applies to hospitals with more than 100 beds located in counties with two or more licensed hospitals (NRS 439B.300). Currently this applies to only Clark and Washoe Counties.