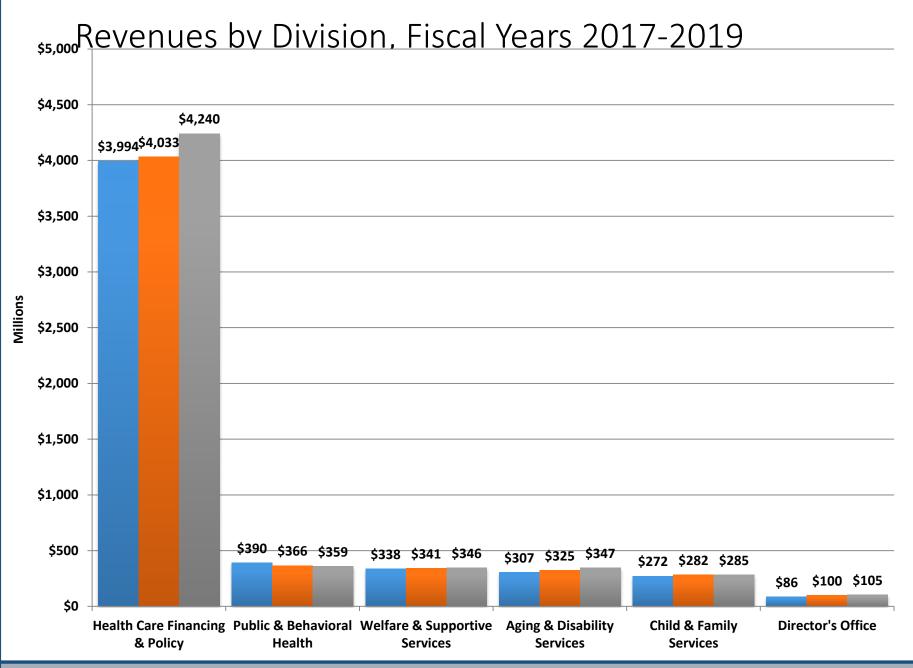

# Revenues by Division, 2016-17 and 2018-19 Biennia

Director's Office \$113,470,958 1%

Director's Office \$204,687,639 2%