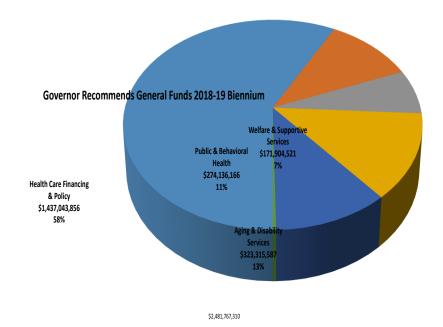

# General Funds by Division, 2016-17 and 2018-19 Biennia

Director's Office \$7,494,037 0%

Director's Office \$7,631,303 0%