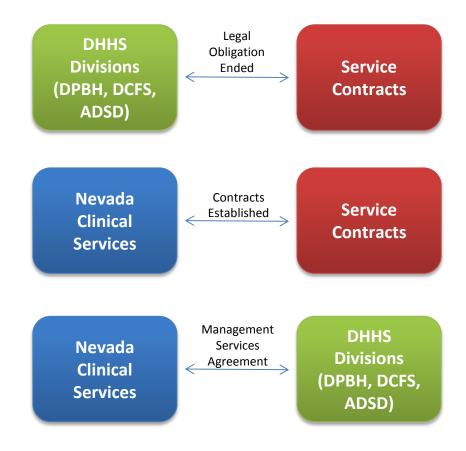

# Director's Office Appendix

**Indigent Hospital Care Flow Chart** 

Private Hospital Charity Care Expansion

Private Hospital Upper Payment Limit Program

## **Unmet Freecare Obligation**

NRS 439B.320 requires hospitals to provide uncompensated care for indigent inpatients in an amount equal to 0.6 percent of the hospital's net revenue for the preceding fiscal year. This freecare obligation applies to hospitals with more than 100 beds located in counties with two or more licensed hospitals (NRS 439B.300). Currently this applies to only Clark and Washoe Counties.

## Private Hospital Charity Care Expansion