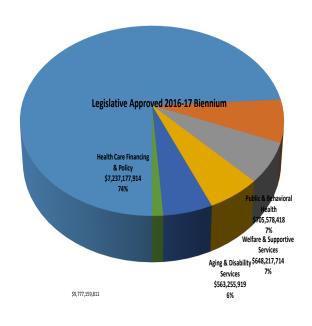

# General Funds by Division, 2016-17 and 2018-19 Biennia

Director's Office \$7,494,037 0%

Director's Office \$7,631,303 0%

# Revenues by Division, 2016-17 and 2018-19 Biennia

Director's Office \$113,470,958 1%

Director's Office \$204,687,639 2%

# Budgeted Funding Sources, 2016-17 and 2018-19 Biennia

\$9,777,159,811 \$11,127,255,057