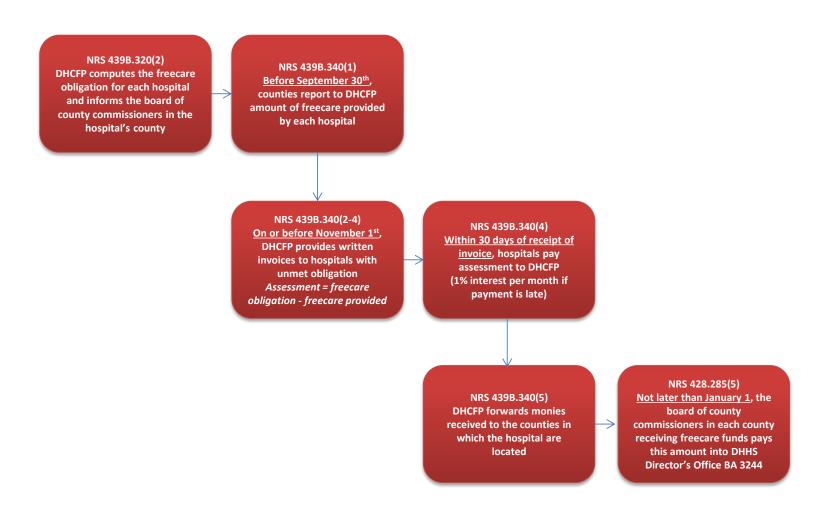

## **Unmet Freecare Obligation**

NRS 439B.320 requires hospitals to provide uncompensated care for indigent inpatients in an amount equal to 0.6 percent of the hospital's net revenue for the preceding fiscal year. This freecare obligation applies to hospitals with more than 100 beds located in counties with two or more licensed hospitals (NRS 439B.300). Currently this applies to only Clark and Washoe Counties.