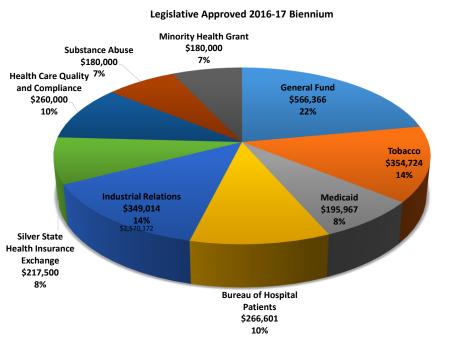

# Healthy Nevada Funds (Tobacco)

# Healthy Nevada Funds (Tobacco)

|                                                      | 2016-17      | 2018-19       |                |
|------------------------------------------------------|--------------|---------------|----------------|
|                                                      | Biennium     | Biennium      |                |
| Senior Rx                                            | \$5,085,768  | \$4,540,000   | -\$545,768     |
| Disability Rx                                        | \$1,211,162  | \$916,000     | -\$295,162     |
| Senior Independent Living                            | \$11,527,940 | \$10,940,000  | -\$587,940     |
| Assisted Living                                      | \$400,000    | \$400,000     | \$0            |
| Cessation                                            | \$2,000,000  | \$1,900,000   | -\$100,000     |
| Wellness                                             |              |               |                |
| Nevada 2-1-1                                         | \$1,400,000  | \$962,000     | -\$438,000     |
| Adult Mental Health                                  | \$5,476,776  | \$500,000     | -\$4,976,776   |
| Office of Minority Health -Minority Health Coalition | \$0          | \$266,000     | \$266,000      |
| Federally Qualified Health Center Incubator Project  | \$0          | \$1,000,000   | \$1,000,000    |
| Children's Mental Health                             | \$4,903,480  | \$4,605,502   | -\$297,978     |
| Child Abuse Prevention                               | \$2,840,000  | \$2,700,000   | -\$140,000     |
| Family Resource Centers                              | \$2,874,668  | \$2,730,000   | -\$144,668     |
| Food Security                                        | \$4,600,002  | \$4,000,000   | -\$600,002     |
| Immunization                                         | \$700,000    | \$300,000     | -\$400,000     |
| Consumer Health Assistance                           | \$360,000    | \$280,000     | -\$80,000      |
| Suicide Prevention                                   | \$800,000    | \$760,000     | -\$40,000      |
| Disability Services                                  |              |               |                |
| Alzheimer's Taskforce Support                        | \$99,164     | \$0           | -\$99,164      |
| Autism                                               | \$5,103,728  | \$3,200,000   | -\$1,903,728   |
| Family Preservation                                  | \$2,400,000  | \$400,000     | -\$2,000,000   |
| Independent Living Grants                            | \$1,159,344  | \$1,100,000   | -\$59,344      |
| Nevada 2-1-1                                         |              | \$260,000     | \$260,000      |
| Positive Behavior Support                            | \$680,000    | \$640,000     | -\$40,000      |
| Respite                                              | \$1,350,000  | \$1,280,000   | -\$70,000      |
| Taxi Assistance                                      | \$170,000    | \$0           | -\$170,000     |
| Traumatic Brain Injury                               | \$720,000    | \$0           | -\$720,000     |
| Aging and Disability Services Administration         | \$848,438    | \$819,800     | -\$28,638      |
| Director's Office Administration                     | \$970,525    | \$949,176     | -\$21,349      |
| Treasurer's Office Administration                    | \$124,688    | \$139,316     | \$14,628       |
| TOTAL Helping                                        | \$57,805,683 | W\$45,587,794 | an\$12,217,889 |