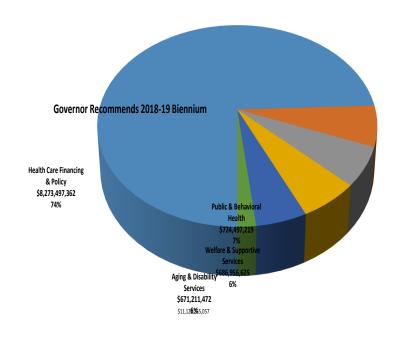

# General Funds by Division, 2016-17 and 2018-19 Biennia

Director's Office \$7,494,037 0%

Director's Office \$7,631,303 0%

# Revenues by Division, 2016-17 and 2018-19 Biennia

Director's Office \$113,470,958 1%

Director's Office \$204,687,639 2%

# Budgeted Funding Sources, 2016-17 and 2018-19 Biennia

\$9,777,159,811 \$11,127,255,057

#### **Governor Recommends 2018-19 Biennium**

\$113,470,958 \$204,687,639