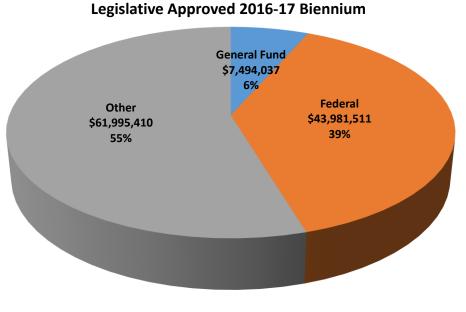

# General Funds by Division, 2016-17 and 2018-19 Biennia

Director's Office \$7,494,037 0%

Director's Office \$7,631,303 0%