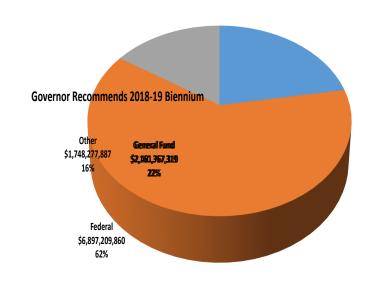

#### **Governor Recommends 2018-19 Biennium**

\$113,470,958 \$204,687,639

# Budgeted Funding Sources, 2016-17 and 2018-19 Biennia

\$9,777,159,811 \$11,127,255,057