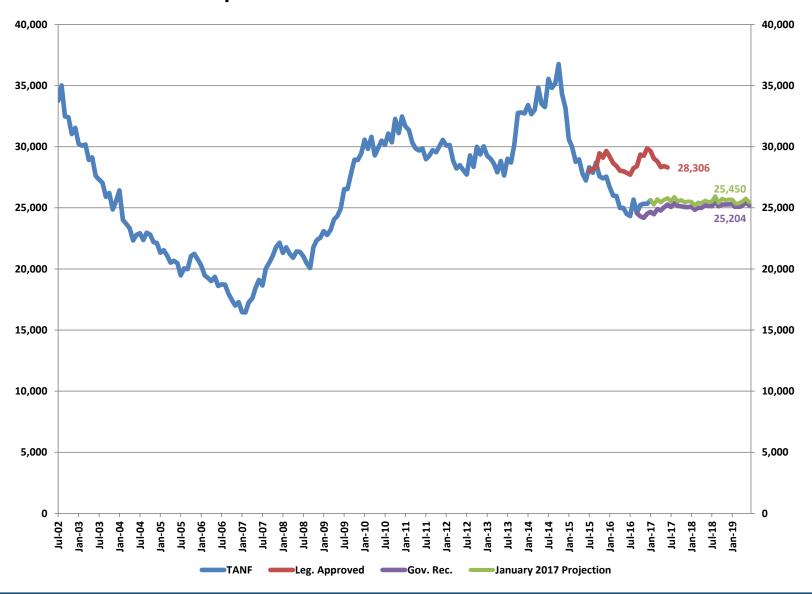

# **Budgetary Changes**

- 3150 Administration E815 Align salary of Deputy Director of Administration with salaries of other DHHS Deputy Directors
- 3195 Grants Management Unit E241 TANF funding for Food Security
- 3204 Consumer Health Assistance E225 Office of Minority Health position and coalition support

## Other Director's Office Budget Accounts

- 1499 Public Defender
  - Budget split 76% Counties and 24% State General Funds
  - Carson City and Storey County participating
- No major changes in:
  - 3154 Developmental Disabilities
  - 3200 Problem Gambling
  - 3201 Children's Trust Account
  - 3276 IDEA Part C

# DHHS Appendix

**Big Three Caseload Charts** 

**FMAP** 

Budget Summary by Division and Budget Account

FTE Summary by Division and Budget Account

## **TANF** Recipients



## **SNAP** Recipients



## Medicaid Recipients



### Federal Medical Assistance Percentage (FMAP)

| State Fiscal Year | FMAP   | Enhanced (CHIP) FMAP | ACA Enhanced<br>(CHIP) FMAP | New Eligibles<br>FMAP |
|-------------------|--------|----------------------|-----------------------------|-----------------------|
| FY03              | 51.79% | 66.25%               |                             |                       |
| F103              | 52.53% | 66.77%               |                             |                       |
| FY04              | 54.30% | 68.01%               |                             |                       |
| 1104              | 55.34% | 68.74%               |                             |                       |
| FY05              | 55.66% | 68.96%