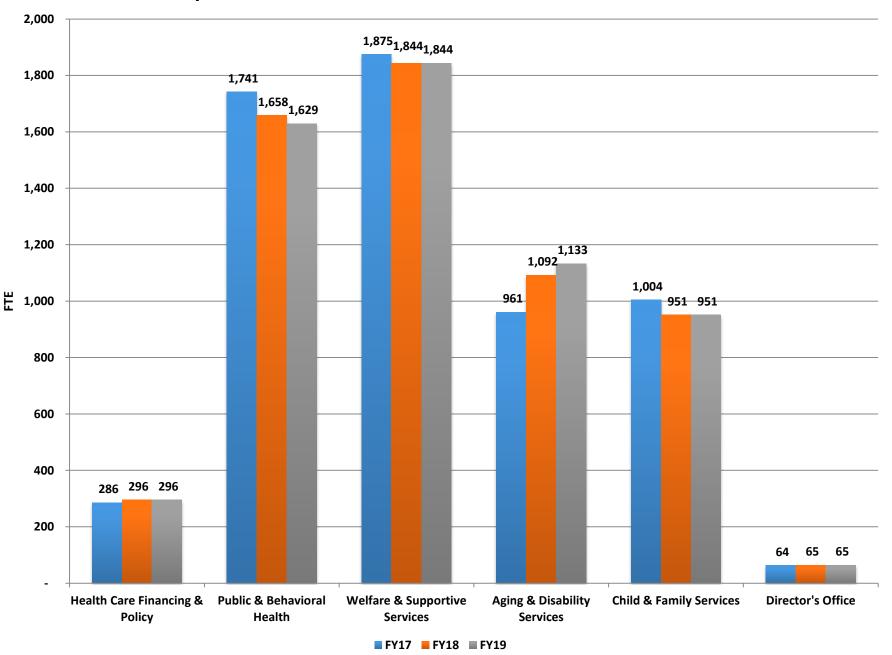

to 138% of FPL enroll in Medicaid coverage.

#### **JUNE 2014**

Total Medicaid caseload increases by nearly 200,000 clients in the first 9 months, from 313,130 in September 2013 to 513,076 in June 2014.

#### **JUNE 2016**

Total Medicaid caseload reaches 622,986, with 201,613 newly eligible adults.

#### Medicaid Recipients and Uninsured Rate



# General Funds by Division, 2016-17 and 2018-19 Biennia



Director's Office \$7,494,037 0%



Director's Office \$7,631,303 0%



# Revenues by Division, 2016-17 and 2018-19 Biennia



Director's Office \$113,470,958 1%



Director's Office \$204,687,639 2%



# Budgeted Funding Sources, 2016-17 and 2018-19 Biennia





\$9,777,159,811 \$11,127,255,057

# Total DHHS FTE, Fiscal Years 2003 - 2019



## FTE by Division, Fiscal Years 2017 - 2019



# Bill Draft Requests

| Bill   |          |                                                                                          |                        |  |  |
|--------|----------|------------------------------------------------------------------------------------------|------------------------|--|--|
| Number | Division | Description                                                                              | Bill Type              |  |  |
| AB31   | ADSD     | Elder Rights Services to Individuals under Age 60                                        | Policy - Substantive   |  |  |
|        | DCFS     | KinGAP                                                                                   | Budget                 |  |  |
|        | DHCFP    | Preferred Drug List (PDL)