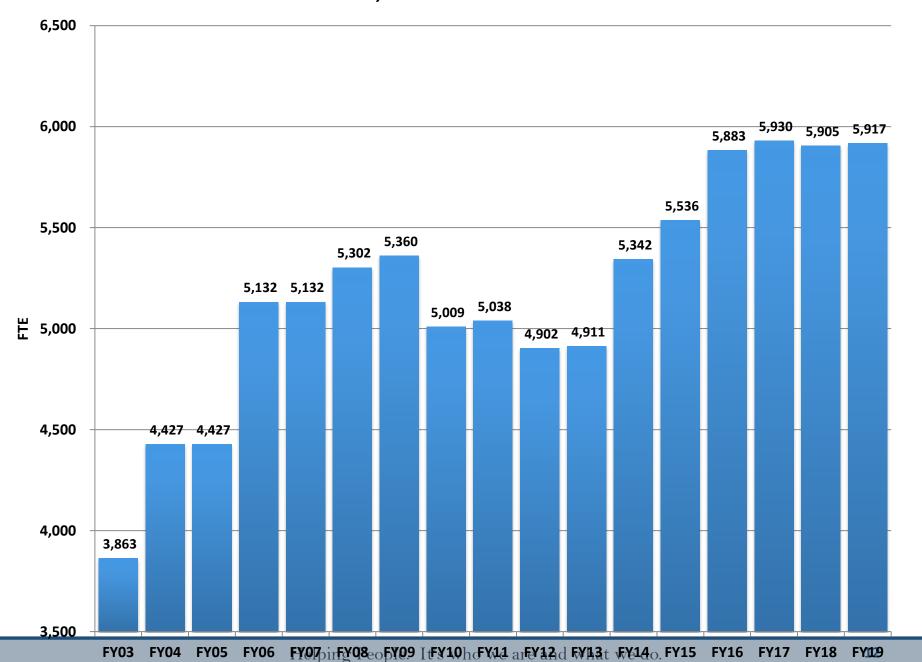

## **JANUARY 2014**

Newly eligible Nevadans up to 138% of FPL enroll in Medicaid coverage.

#### **JUNE 2014**

Total Medicaid caseload increases by nearly 200,000 clients in the first 9 months, from 313,130 in September 2013 to 513,076 in June 2014.

#### **JUNE 2016**

Total Medicaid caseload reaches 622,986, with 201,613 newly eligible adults.

#### Medicaid Recipients and Uninsured Rate



# General Funds by Division, 2016-17 and 2018-19 Biennia



Director's Office \$7,494,037 0%



Director's Office \$7,631,303 0%



# Revenues by Division, 2016-17 and 2018-19 Biennia



Director's Office \$113,470,958 1%



Director's Office \$204,687,639 2%



# Budgeted Funding Sources, 2016-17 and 2018-19 Biennia





\$9,777,159,811 \$11,127,255,057

# Total DHHS FTE, Fiscal Years 2003 - 2019



## FTE by Division, Fiscal Years 2017 - 2019



# Bill Draft Requests

| Bill   |          |                                                                                          |                        |  |  |
|--------|----------|------------------------------------------------------------------------------------------|------------------------|--|--|
| Number | Division | Description                                                                              | Bill Type              |  |  |
| AB31   | ADSD     | Elder Rights Services to Individuals under Age 60                                        | Policy - Substantive   |  |  |
|        | DCFS     | KinGAP                                                                                   | Budget                 |  |  |
|