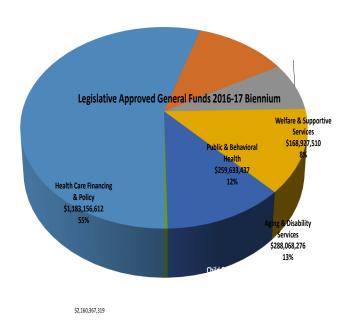

# General Funds by Division, 2016-17 and 2018-19 Biennia

Director's Office \$7,494,037 0%

Director's Office \$7,631,303 0%