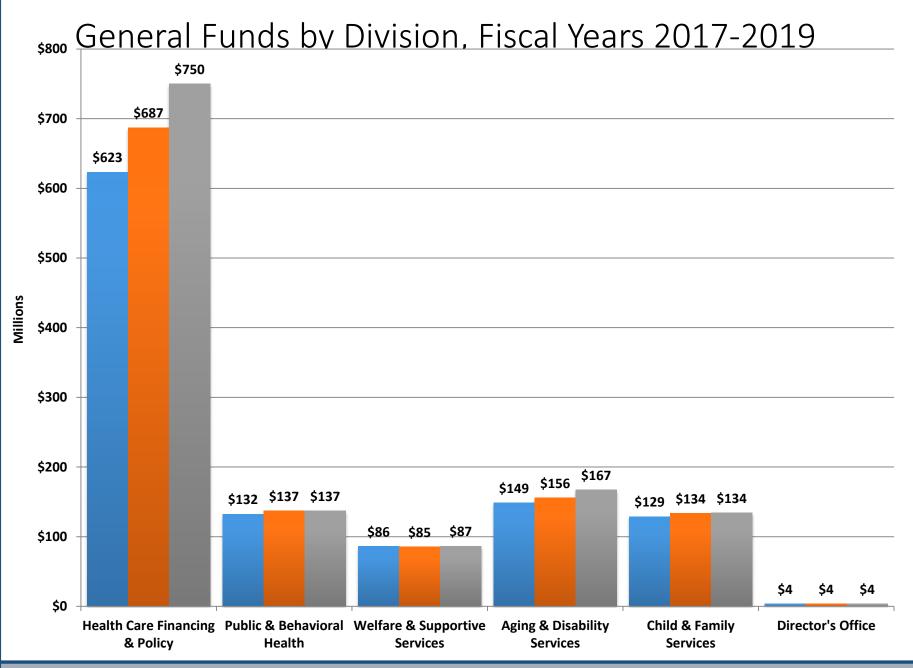

# General Funds by Division, 2016-17 and 2018-19 Biennia

Director's Office \$7,494,037 0%

Director's Office \$7,631,303 0%